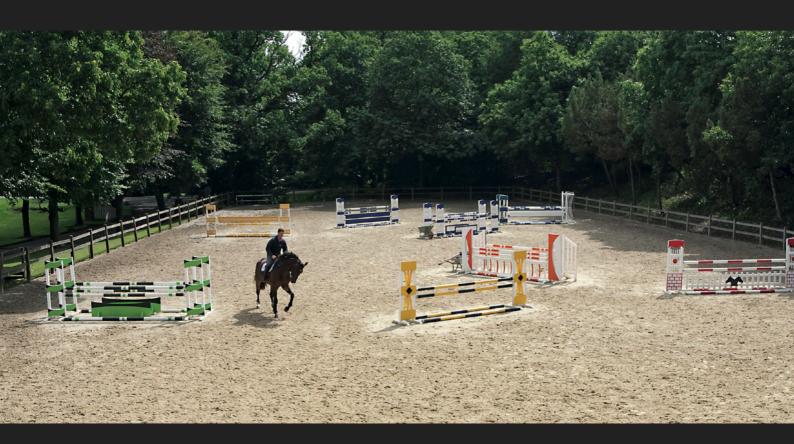

# **QUICKjump**

Assembly is executed in two steps: The elements are connected together via a simple insert system and then force-locked through bolting. QUICKjump enables a space-saving stacking. Simply placed on top of each other, each element is separately fixed in place, the frame construction and the mobile feet can transported or stowed. QUICKjump can be set-up at lightning-speed.