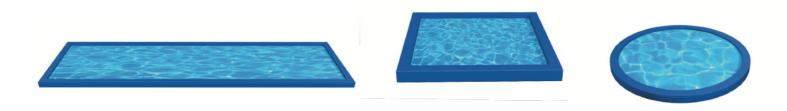

# **Water Jumps**

Fabric-reinforced water jumps are available in a large range of shapes, sizes and colours.