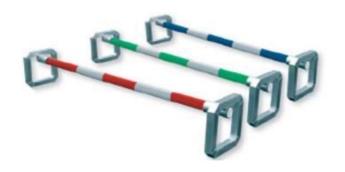

## Cavaletti

Cavaletti are an indispensable training aid. They can be used individually or in multiples. Excellent stability, very light, robust and weatherproof. Extremely popular for both showjumping and dressage training.