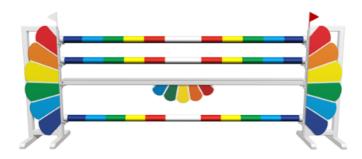

# **Small Selection Of Jumps Available**

New Basic 15

New Basic 24

Little Brick

Ray

Alu - Light Top 27

Alu - Light XL 23

Premium Top 25