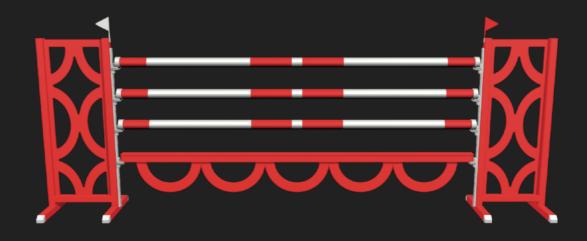

## **Sponsor Show Jumps**

Advertise your business to your target audience by designing your own unique fence with your business logo and branding. These eye-catching fences can offer spook-ability and become the talk of the ring, making good photo opportunities. Custom shapes, colours, as well as exclusively manufactured gates and planks are the outstanding characteristics of the sponsor jumps.

There are no limits to creativity and we can design you the perfect fence to promote your business.