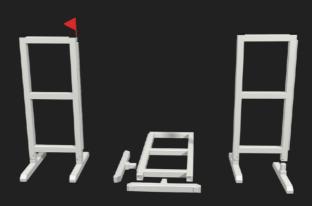

#### **ALU - BASIC**

Perfect for training at home, the ALU-BASIC training course set offers everything you need to get started. The wings are manufactured in white or coloured powder coated aluminium and fitted with an attached PVC keyhole rail. The training course is also available with a metal keyhole rail at an additional cost. The quarter cut timber poles have an opaque paint finish and protective caps on the two ends of the poles. Wings, gates, planks and fillers are available in the colours shown. The cups are delivered with aluminium feet.

Aluminium training course set available in 300 cm and 350 cm consisting of:

- 10 training wings (aluminium)
- 15 poles (quarter cut timber)
- 2 planks (wood)
- 2 gates (wood)
- 2 filler (wood)
- 40 training cups