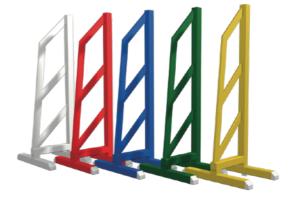

# **Training Set 1 ALU - BASIC**

**Training Set 2 ALU - LIGHT** 

- These sets are available in a wide variety of colour options
- Both the wings and poles can be custom made to the colours of your choice, for example you can have 3 jumps a matching colour for a triple combination