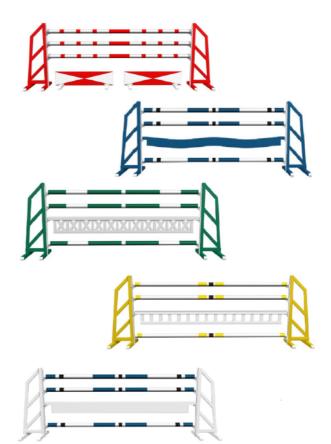

## **Training Set 2**

#### **ALU - LIGHT**

Perfect for training at home, the ALU -LIGHT training course sets offers everything you need to get started. The wings are manufactured in white or coloured powder coated aluminium and fitted with an attached PVC keyhole rail. The training course is also available with a metal keyhole rail at an additional cost. The quarter cut timber poles have an opaque paint finish and protective caps on the two ends of the poles. Wings, gates, planks and fillers are available in the colours shown. The cups are delivered with aluminium feet.

Aluminium training course set available in 300 cm and 350 cm consisting of:

- 10 training wings (aluminium)
- 15 poles (quarter cut timber)
- 2 planks (wood)
- 2 gates (wood)
- 2 filler (wood)
- 40 training cups