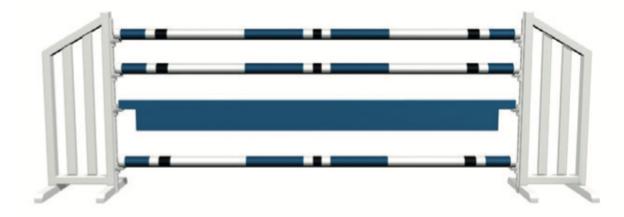

#### **ALU - BASIC**

Perfect for training at home, the ALU-BASIC training course set offers everything you need to get started. The wings are manufactured in white or coloured powder coated aluminium and fitted with an attached PVC keyhole rail. The training course is also available with a metal keyhole rail at an additional cost. The quarter cut timber poles have an opaque paint finish and protective caps on the two ends of the poles. Wings, gates, planks and fillers are available in the colours shown. The cups are delivered with aluminium feet.

Aluminium training course set available in 300 cm and 350 cm consisting of:

- 10 training wings (aluminium)
- 15 poles (quarter cut timber)
- 2 planks (wood)
- 2 gates (wood)
- 2 filler (wood)
- 40 training cups

#### **ALU - LIGHT**

Perfect for training at home, the ALU -LIGHT training course sets offers everything you need to get started. The wings are manufactured in white or coloured powder coated aluminium and fitted with an attached PVC keyhole rail. The training course is also available with a metal keyhole rail at an additional cost. The quarter cut timber poles have an opaque paint finish and protective caps on the two ends of the poles. Wings, gates, planks and fillers are available in the colours shown. The cups are delivered with aluminium feet.