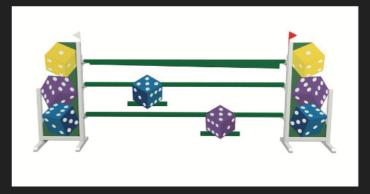

## **Sponsor Show Jumps**

Advertise your business to your target audience by designing your own unique fence with your business logo and branding. These eye-catching fences can offer spook-ability and become the talk of the ring, making good photo opportunities. Custom shapes, colours, as well as exclusively manufactured gates and planks are the outstanding characteristics of the sponsor jumps.

There are no limits to creativity and we can design you the perfect fence to promote your business.