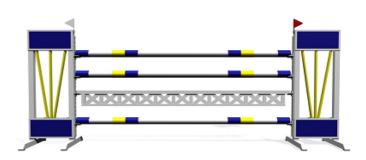

## **Training Set 1**

#### **ALU - BASIC**

Perfect for training at home, the ALU-BASIC training course set offers everything you need to get started. The wings are manufactured in white or coloured powder coated aluminium and fitted with an attached PVC keyhole rail. The training course is also available with a metal keyhole rail at an additional cost. The quarter cut timber poles have an opaque paint finish and protective caps on the two ends of the poles. Wings, gates, planks and fillers are available in the colours shown. The cups are delivered with aluminium feet.

Aluminium training course set available in 300 cm and 350 cm consisting of:

- 10 training wings (aluminium)
- 15 poles (quarter cut timber)
- 2 planks (wood)
- 2 gates (wood)
- 2 filler (wood)
- 40 training cups