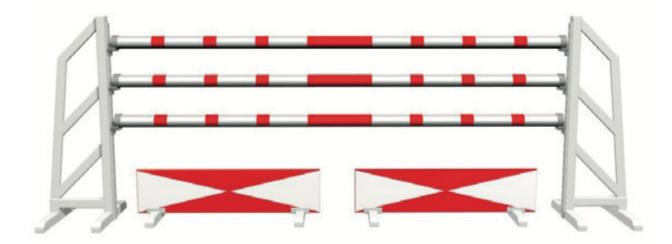

#### **ALU - BASIC**

Perfect for training at home, the ALU-BASIC training course set offers everything you need to get started. The wings are manufactured in white or coloured powder coated aluminium and fitted with an attached PVC keyhole rail. The training course is also available with a metal keyhole rail at an additional cost. The quarter cut timber poles have an opaque paint finish and protective caps on the two ends of the poles. Wings, gates, planks and fillers are available in the colours shown. The cups are delivered with aluminium feet.

Aluminium training course set available in 300 cm and 350 cm consisting of:

- 10 training wings (aluminium)
- 15 poles (quarter cut timber)
- 2 planks (wood)
- 2 gates (wood)
- 2 filler (wood)
- 40 training cups

#### **ALU - LIGHT**

Perfect for training at home, the ALU -LIGHT training course sets offers everything you need to get started. The wings are manufactured in white or coloured powder coated aluminium and fitted with an attached PVC keyhole rail. The training course is also available with a metal keyhole rail at an additional cost. The quarter cut timber poles have an opaque paint finish and protective caps on the two ends of the poles. Wings, gates, planks and fillers are available in the colours shown. The cups are delivered with aluminium feet.