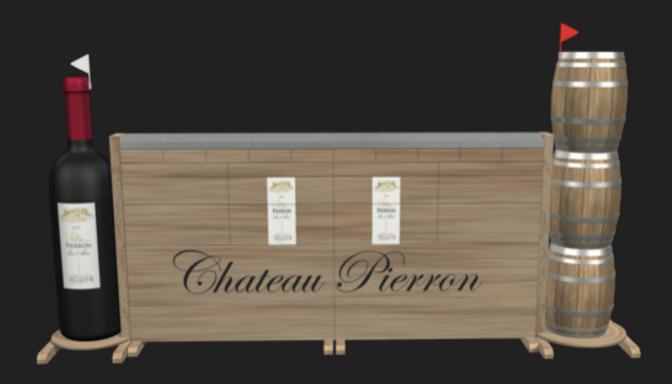

## **Sponsor Show Jumps**

Advertise your business to your target audience by designing your own unique fence with your business logo and branding. These eye-catching fences can offer spook-ability and become the talk of the ring, making good photo opportunities. Custom shapes, colours, as well as exclusively manufactured gates and planks are the outstanding characteristics of the sponsor jumps.

There are no limits to creativity and we can design you the perfect fence to promote your business.