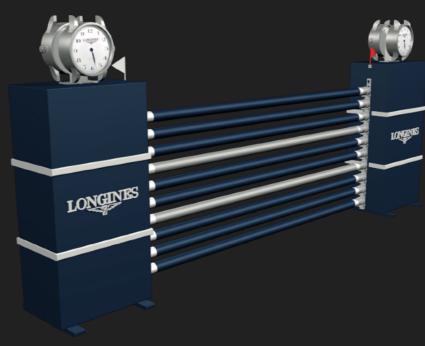

## **Sponsor Show Jumps**

Advertise your business to your target audience by designing your own unique fence with your business logo and branding. These eye-catching fences can offer spook-ability and become the talk of the ring, making good photo opportunities. Custom shapes, colours, as well as exclusively manufactured gates and planks are the outstanding characteristics of the sponsor jumps.

There are no limits to creativity and we can design you the perfect fence to promote your business.