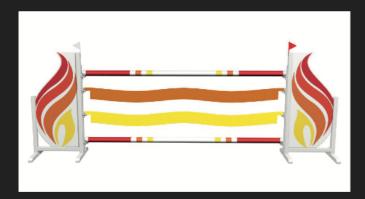

## **Sponsor Show Jumps**

Advertise your business to your target audience by designing your own unique fence with your business logo and branding. These eye-catching fences can offer spook-ability and become the talk of the ring, making good photo opportunities. Custom shapes, colours, as well as exclusively manufactured gates and planks are the outstanding characteristics of the sponsor jumps.

There are no limits to creativity and we can design you the perfect fence to promote your business.