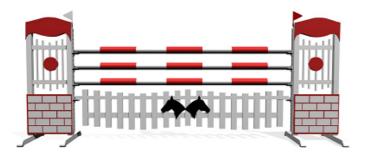

# **Small Selection Of Jumps Available**

New Basic 15

New Basic 24

Little Brick

Ray

Alu - Light Top 27

Alu - Light XL 23

Premium Top 25