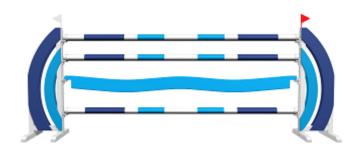

# **Water Jumps**

Fabric-reinforced water jumps are available in a large range of shapes, sizes and colours.