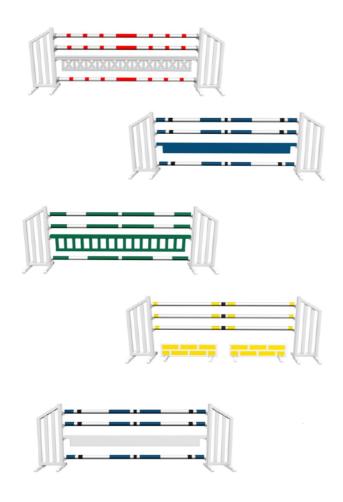

## **Training Set 1**

#### **ALU - BASIC**

Perfect for training at home, the ALU-BASIC training course set offers everything you need to get started. The wings are manufactured in white or coloured powder coated aluminium and fitted with an attached PVC keyhole rail. The training course is also available with a metal keyhole rail at an additional cost. The quarter cut timber poles have an opaque paint finish and protective caps on the two ends of the poles. Wings, gates, planks and fillers are available in the colours shown. The cups are delivered with aluminium feet.

Aluminium training course set available in 300 cm and 350 cm consisting of:

- 10 training wings (aluminium)
- 15 poles (quarter cut timber)
- 2 planks (wood)
- 2 gates (wood)
- 2 filler (wood)
- 40 training cups